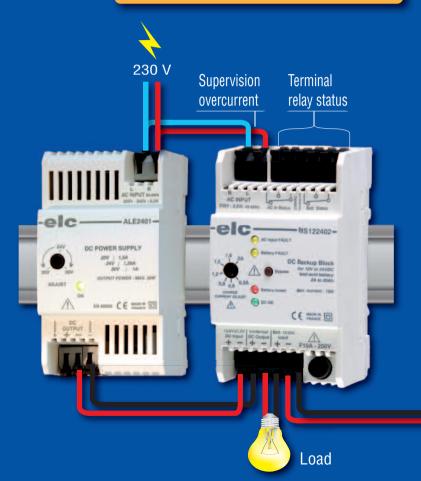

Nota Bene: Power supplies and batteries are connected through MS 122402 backup system (except ALE 1225 & ALE 2412 beyond 10A)