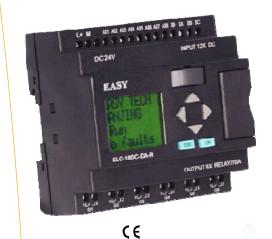

## **New Function**

- 1. PWM block can output up to 333Hz frequency signal for "Q5","Q6" of ELC-18DC-D/DA-TN model
- 2. SMS module not only can send alarm message ,but also can send messages include IO status ,analogue input value and parameters of function block to users mobile numbers directly!
- 3. in the monitor mode of xLogicsoft, outputs can be activated.
- 4. Ethernet module can be used as Server(Slave) and xLogicsoft can be used as Client.