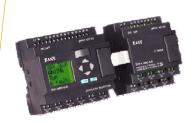

## xLogic SuperRelay...

New expansion module:

65-ELC-E-PT100

POWER: DC12-24V

3 channel PT100 inputs 10-bit or 12-bit resolution optional

65-ELC-E-AQ-V

POWER:DC 24V

2 channel analog outputs (DC 0-10V)

65-ELC-E-AI(I)

POWER: DC12-24V

4 channel analog inputs (0/4-20 mA)

65-ELC-RS485

POWER: DC12-24V Converter from RS485 port(2x8pin) of CPU to 3 channels wiring terminals, With isolation